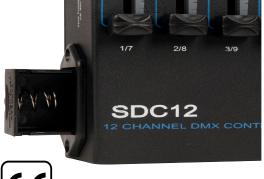

## **CONTROL / CONNECTIONS**

DIP Switches To Set Starting DMX Channel 3pin & 5pin DMX Outputs On/Off Switch LED Channel Bank Indicator DC 12V Power Supply Input