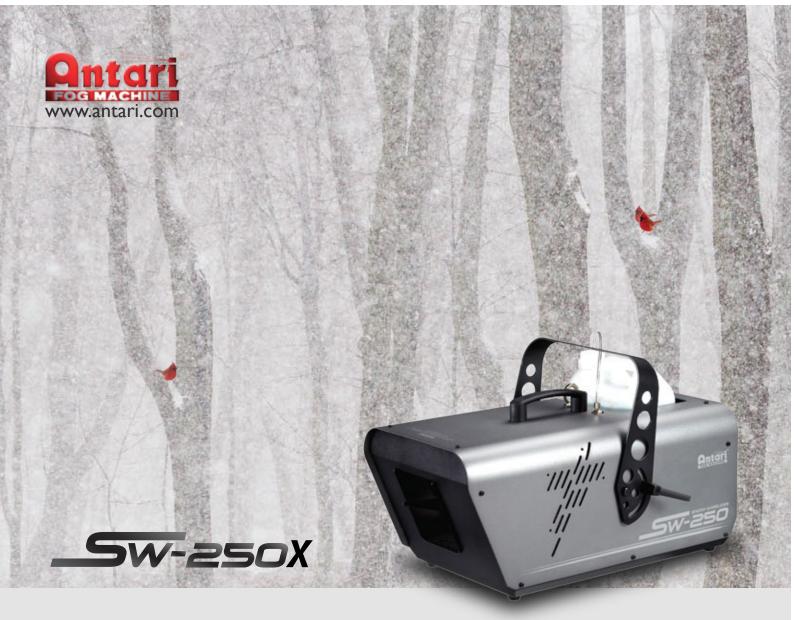

## SW-250X High Output Snow Machine

Are you looking for a snow machine which can generate higher volume of output? Then the Antari SW-250X is your best solution.

SW-250X is not only a completely digitalized snow machine with on-board DMX control, but also can create a real blizzard effect.

Compare to its predecessors, S-100II & S-200, its snow output is increased about 250% at maximum.

In addition, timer and volume (1~100% output) control functions allow you to control the snowflakes effect even more accurately.

No doubt. Antari SW-250X is the best answer to all kinds of snow effects requests.

Remote (Optional)

SW-250X Snow Machine Specification

» Power: AC100V/AC120V/AC230V/AC240V,50Hz-60Hz

» Power Consumption: 600W (Min Output), 1290 W (Max Output)

» Output: 250 ml / min » Tank Capacity: 5 liters

» Fluid Consumption Rate: 4 min / liter

» Remote Included : None

» Accessory Include: Hanging Bracket

» DMX : On board » Weight: 12.6 Kg

» Dimensions (mm): L 554 W 276 H 228