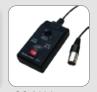

No doubt. Antari SW-250X is the best answer to all kinds of snow effects requests.

Remote (Optional)

SW-250X Snow Machine Specification

» Power: AC100V/AC120V/AC230V/AC240V,50Hz-60Hz

» Power Consumption: 600W (Min Output), 1290 W (Max Output)

SC-2 Reomte (Optional) » Cable Length: 25 ft. » Connector : 4 Pin XLR

» Function : ON/OFF and volume