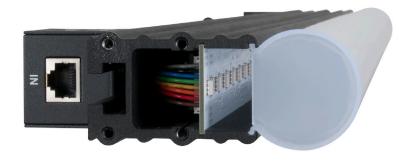

### TUBE LENS INSTALLATION

An optional frost tube lens can be installed to replace the included flat frost lens.

1. Remove End Plate (4) Screws.

2. Remove Flat Frost Lens.

3. Install Frost Tube Lens.

4. Make sure Tube is installed correctly.

5. Replace End Plate and Tighten (4) Screws.