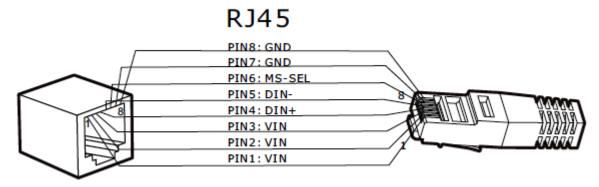

#### POWER AND DATA CONNECTIONS

Power and data are supplied to the **PIXEL BARS** via the input and output RJ45 connectors and CAT5e Ethernet cable using a daisy chaining method. The following diagram indicates the pin assignment of the RJ45 connector.