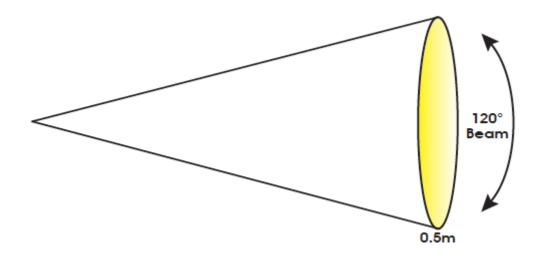

Multiple Unit Linkable (16 units per PIXEL NET 4™ device)

RJ45 CAT5e Input / Output (All Models)

### SIZE / WEIGHT

#### Pixel Bar 12™

Length: 11.81" (300mm) Width: 1.5" (38.2mm)

Vertical Height: 4.08" (103.6mm)

Weight: 2.5 lbs. (1.12kg)

#### Pixel Bar 20™

Length: 19.7" (500mm) Width: 1.5" (38.2mm)

Vertical Height: 4.08" (103.6mm)

Weight: 3.6 lbs. (1.63kg)

#### Pixel Bar 40™

Length: 39.4" (1000mm) Width: 1.5" (38.2mm)

Vertical Height: 4.08" (103.6mm)

Weight: 5.5 lbs. (2.5kg)

#### **ELECTRICAL / THERMAL**

Pixel Bar 12<sup>™</sup> 6W Max Power Consumption
Pixel Bar 20<sup>™</sup> 10W Max Power Consumption
Pixel Bar 40<sup>™</sup> 16W Max Power Consumption
DC-24V

32°F to 104°F (0°C to 40°C) RECOGNIZE

#### **APPROVALS / RATINGS**

CE | cETLus | IP20





### **BEAM ANGLE**



### **DIMENSIONAL DRAWINGS - PIXEL BAR 12**





### **DIMENSIONAL DRAWINGS - PIXEL BAR 20**



### **DIMENSIONAL DRAWINGS - PIXEL BAR 40**





### DIMENSIONAL DRAWINGS - Width & Vertical Height (PIXEL BAR 12 / 20 / 40)





# OPTIONAL ACCESSORIES

| ORDER CODE   | ITEM                                |
|--------------|-------------------------------------|
| NARROW CLAMP | Heavy Duty 2" Wrap Around Pro Clamp |
| PIXO37       | PIXEL BAR 12™                       |
| PIX167       | PIXEL BAR 12™ TUBE LENS             |
| PIXO25       | PIXEL BAR 20™                       |
| PIX155       | PIXEL BAR 20™ TUBE LENS             |
| PIX001       | PIXEL BAR 40™                       |
| PIX142       | PIXEL BAR 40™ TUBE LENS             |
| PIX013       | Pixel Net 4™ ArtNet to DMX Driver