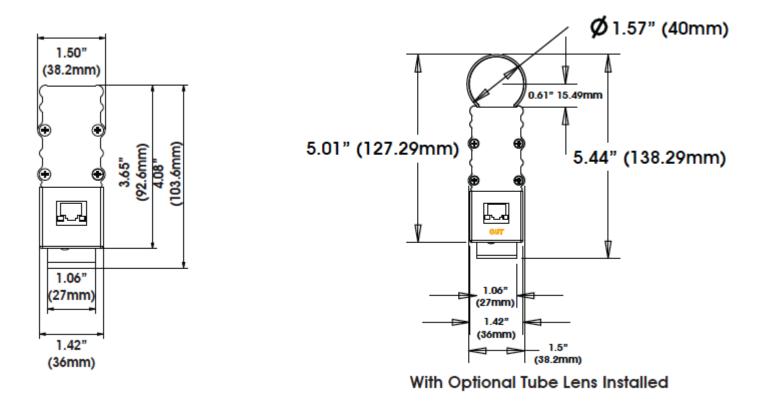

### TUBE LENS INSTALLATION

An optional frost tube lens can be installed to replace the included flat frost lens.

1. Remove End Plate (4) Screws.

2. Remove Flat Frost Lens.

3. Install Frost Tube Lens.

4. Make sure Tube is installed correctly.

#### Pixel Bar 12™

Length: 11.81" (300mm) Width: 1.5" (38.2mm)

Vertical Height: 4.08" (103.6mm)

Weight: 2.5 lbs. (1.12kg)