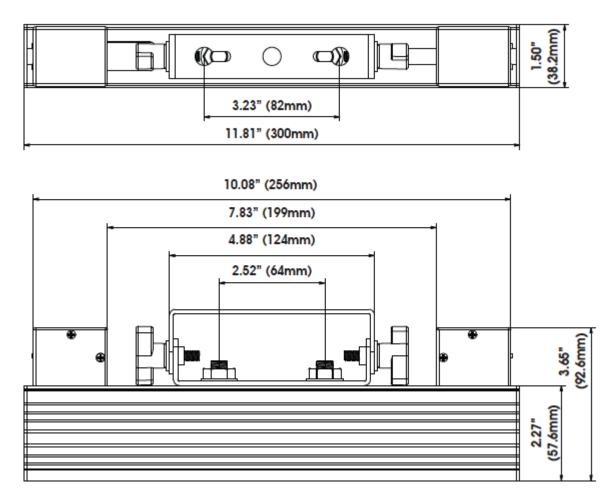

#### Pixel Bar 12™

Length: 11.81" (300mm) Width: 1.5" (38.2mm)

Vertical Height: 4.08" (103.6mm)

Weight: 2.5 lbs. (1.12kg)

### DIMENSIONAL DRAWINGS - Width & Vertical Height (PIXEL BAR 12 / 20 / 40)