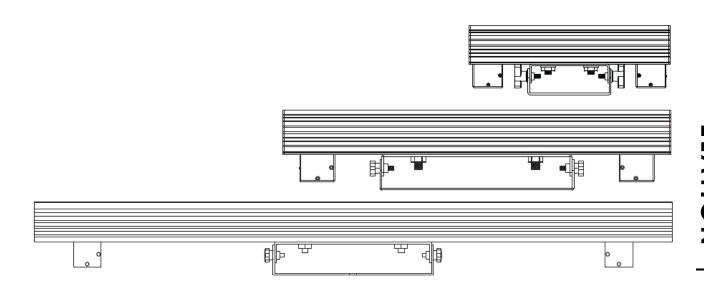

#### Pixel Bar 12™

Length: 11.81" (300mm) Width: 1.5" (38.2mm)

Vertical Height: 4.08" (103.6mm)

Weight: 2.5 lbs. (1.12kg)

#### Pixel Bar 20™

Length: 19.7" (500mm) Width: 1.5" (38.2mm)

Vertical Height: 4.08" (103.6mm)

Weight: 3.6 lbs. (1.63kg)

#### Pixel Bar 40™

Length: 39.4" (1000mm) Width: 1.5" (38.2mm)

Vertical Height: 4.08" (103.6mm)

Weight: 5.5 lbs. (2.5kg)

### **DIMENSIONAL DRAWINGS - PIXEL BAR 12**

### **DIMENSIONAL DRAWINGS - PIXEL BAR 20**

### **DIMENSIONAL DRAWINGS - PIXEL BAR 40**

### DIMENSIONAL DRAWINGS - Width & Vertical Height (PIXEL BAR 12 / 20 / 40)