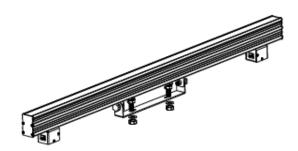

### FIXTURE OVERVIEW

### MOUNTING

The **PIXEL BAR**<sup>™</sup> provides an integrated rigging bracket.