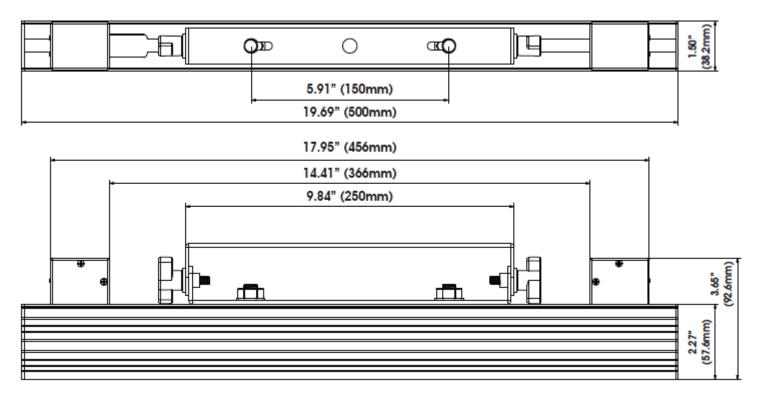

#### Pixel Bar 20™

Length: 19.7" (500mm) Width: 1.5" (38.2mm)

Vertical Height: 4.08" (103.6mm)

Weight: 3.6 lbs. (1.63kg)

### DIMENSIONAL DRAWINGS - Width & Vertical Height (PIXEL BAR 12 / 20 / 40)