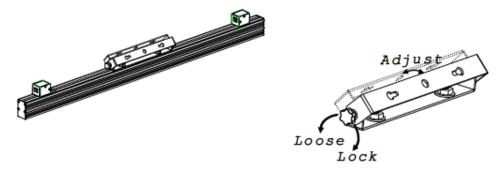

### **ADJUSTABLE MOUNTING BRACKET**

Adjust the attached mounting bracket by loosening the thumbscrew, set the fixture to the desired position then tighten the thumbscrew to secure the fixture position.