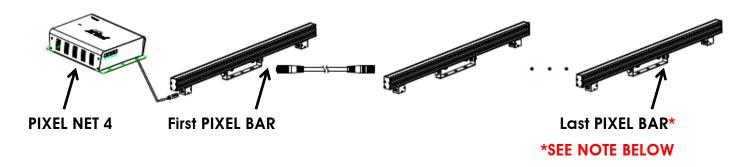

Power and data are connected to the **PIXEL BAR**<sup> $^{\text{TM}}$ </sup> via the **PIXEL NET 4**<sup> $^{\text{TM}}$ </sup> device. (Sold separately) Connect the output of the **PIXEL NET 4**<sup> $^{\text{TM}}$ </sup> device directly to the input of the first **PIXEL BAR**<sup> $^{\text{TM}}$ </sup> Connect the output of the first fixture in the chain to the input of the next fixture. Always connect one output with the input of the next fixture until all fixtures are connected. The following diagram provides an example of power and data connections.