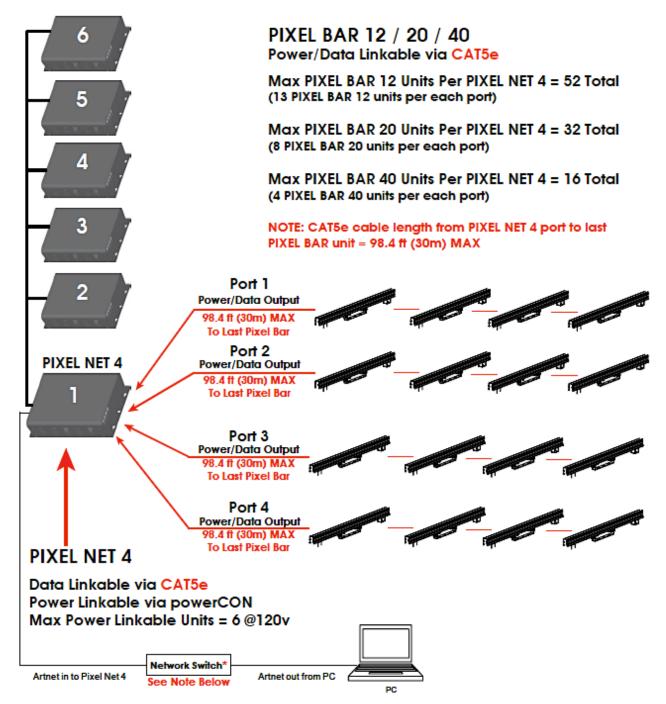

### DEVICE LINKING TO SINGLE PIXEL NET 4™ DEVICE

Maximum number of bars that can be power linked to a single **PIXEL NET 4**™ device:

PIXEL BAR12™ - Max 52 bars (13 per each output port)

PIXEL BAR20<sup>™</sup> - Max 32 bars (8 per each output port)

PIXEL BAR40™ - Max 16 bars (4 per each output port)

\*CAT5e cable length from PIXEL NET 4 port to last PIXEL BAR unit = 98.4 ft (30m) MAX

#### POWER AND DATA CONNECTIONS

Power and data are supplied to the **PIXEL BARS** via the input and output RJ45 connectors and CAT5e Ethernet cable using a daisy chaining method. The following diagram indicates the pin assignment of the RJ45 connector.

Power and data are connected to the **PIXEL BAR**<sup> $^{\text{TM}}$ </sup> via the **PIXEL NET 4**<sup> $^{\text{TM}}$ </sup> device. (Sold separately) Connect the output of the **PIXEL NET 4**<sup> $^{\text{TM}}$ </sup> device directly to the input of the first **PIXEL BAR**<sup> $^{\text{TM}}$ </sup> Connect the output of the first fixture in the chain to the input of the next fixture. Always connect one output with the input of the next fixture until all fixtures are connected. The following diagram provides an example of power and data connections.

#### **POWER LINKING**

Maximum number of bars that can be power linked to a single **PIXEL NET 4**<sup>™</sup> device:

PIXEL BAR12<sup>™</sup> - Max 52 bars (13 per each output port)

**PIXEL BAR20™** - Max 32 bars (8 per each output port)

**PIXEL BAR40**<sup>™</sup> - Max 16 bars (4 per each output port)

\*CAT5e cable length from PIXEL NET 4 port to last PIXEL BAR unit = 98.4 ft (30m) MAX

### SYSTEM CONFIGURATION GUIDE

\*When connecting PIXEL NET 4 devices to a Network Switch that is also controlling multiple other lighting devices, a Gigabit Ethernet Switch that supports IGMP (Internet Group Management Protocol) is strongly suggested. Using a Gigabit Ethernet Switch that does not support IGMP can cause erratic behavior of all connected devices to the switch. Click link below for more information about IGMP.