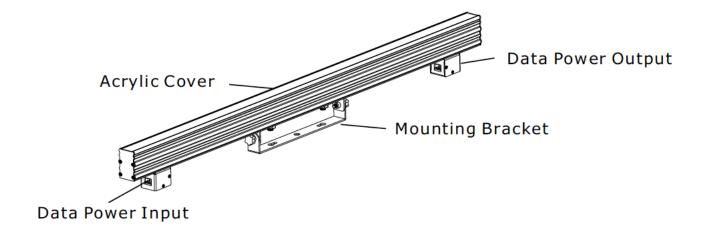

### FIXTURE OVERVIEW

### MOUNTING

The **PIXEL BAR**<sup>™</sup> provides an integrated rigging bracket.

#### POWER AND DATA CONNECTIONS

Power and data are supplied to the **PIXEL BARS** via the input and output RJ45 connectors and CAT5e Ethernet cable using a daisy chaining method. The following diagram indicates the pin assignment of the RJ45 connector.

Power and data are connected to the **PIXEL BAR**<sup> $^{\text{TM}}$ </sup> via the **PIXEL NET 4**<sup> $^{\text{TM}}$ </sup> device. (Sold separately) Connect the output of the **PIXEL NET 4**<sup> $^{\text{TM}}$ </sup> device directly to the input of the first **PIXEL BAR**<sup> $^{\text{TM}}$ </sup> Connect the output of the first fixture in the chain to the input of the next fixture. Always connect one output with the input of the next fixture until all fixtures are connected. The following diagram provides an example of power and data connections.