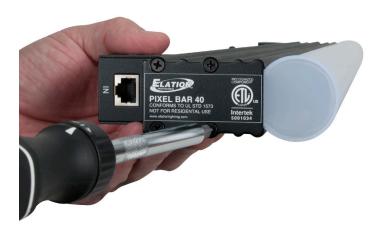

### TUBE LENS INSTALLATION

An optional frost tube lens can be installed to replace the included flat frost lens.

1. Remove End Plate (4) Screws.

2. Remove Flat Frost Lens.

3. Install Frost Tube Lens.

4. Make sure Tube is installed correctly.

5. Replace End Plate and Tighten (4) Screws.