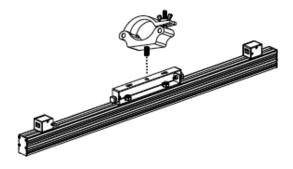

### **ADJUSTABLE MOUNTING BRACKET**

Adjust the attached mounting bracket by loosening the thumbscrew, set the fixture to the desired position then tighten the thumbscrew to secure the fixture position.

### RIGGING

Using an M10 bolt, secure an appropriately rated rigging clamp to the attached mounting bracket, to install the fixture to truss.

# SAFETY CABLE

ALWAYS USE A SAFETY CABLE WHENEVER INSTALLING THIS FIXTURE IN A SUSPENDED ENVIRONMENT TO ENSURE THE FIXTURE WILL NOT DROP IF THE CLAMP FAILS.