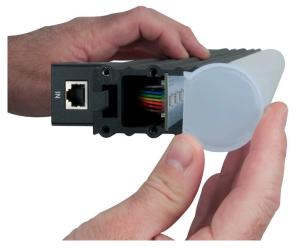

### TUBE LENS INSTALLATION

An optional frost tube lens can be installed to replace the included flat frost lens.

1. Remove End Plate (4) Screws.

2. Remove Flat Frost Lens.

3. Install Frost Tube Lens.

4. Make sure Tube is installed correctly.

5. Replace End Plate and Tighten (4) Screws.