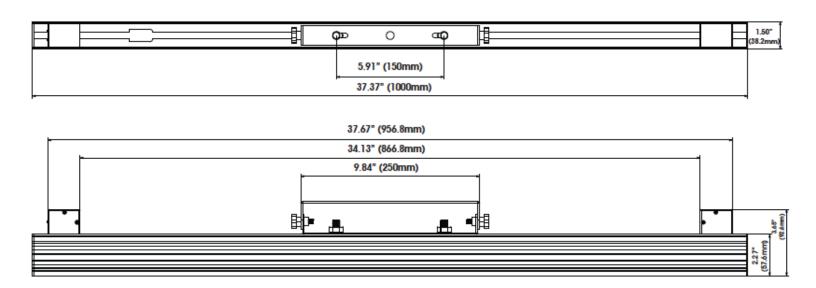

#### Pixel Bar 40™

Length: 39.4" (1000mm) Width: 1.5" (38.2mm)

Vertical Height: 4.08" (103.6mm)

Weight: 5.5 lbs. (2.5kg)

### DIMENSIONAL DRAWINGS - Width & Vertical Height (PIXEL BAR 12 / 20 / 40)