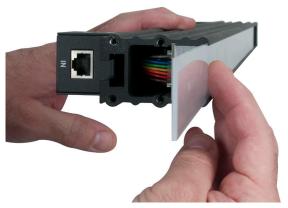

### TUBE LENS INSTALLATION

An optional frost tube lens can be installed to replace the included flat frost lens.

1. Remove End Plate (4) Screws.

2. Remove Flat Frost Lens.

3. Install Frost Tube Lens.

4. Make sure Tube is installed correctly.

5. Replace End Plate and Tighten (4) Screws.