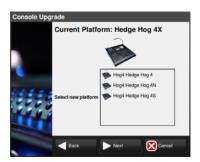

# 4. How do I upgrade my Generation 2 HedgeHog console from one model to another model?

 Run the Console Upgrade Tool on the console by pressing the "Console Upgrade" button in the diagnostics tab of the control panel. In the console upgrade tool select the console model you want to upgrade to and press next.

II) On the next screen you will see an Upgrade Code. Contact High End Systems to purchase the console upgrade and provide them with the upgrade code.

III) Once payment for the upgrade is complete a validation code will be sent to you. Enter the validation code into the upgrade tool and press next. The console will then reboot and the console upgrade will be complete.