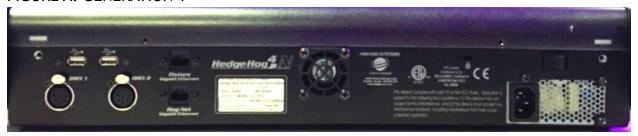

### 2. How do I know if I have a Generation 1 or Generation 2 HedgeHog console?

Look at the back of the console. If the back of your console looks like figure A then you have a Generation 1 console. If the back of your console looks like figure B then you have a Generation 2 console.

#### FIGURE A: GENERATION 1