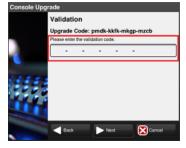

# 4. How do I upgrade my Generation 2 HedgeHog console from one model to another model?

 Run the Console Upgrade Tool on the console by pressing the "Console Upgrade" button in the diagnostics tab of the control panel. In the console upgrade tool select the console model you want to upgrade to and press next.

II) On the next screen you will see an Upgrade Code. Contact High End Systems to purchase the console upgrade and provide them with the upgrade code.

III) Once payment for the upgrade is complete a validation code will be sent to you. Enter the validation code into the upgrade tool and press next. The console will then reboot and the console upgrade will be complete.