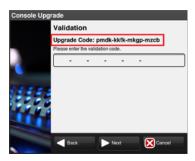

II) On the next screen you will see an Upgrade Code. Contact High End Systems to purchase the console upgrade and provide them with the upgrade code.

III) Once payment for the upgrade is complete a validation code will be sent to you. Enter the validation code into the upgrade tool and press next. The console will then reboot and the console upgrade will be complete.