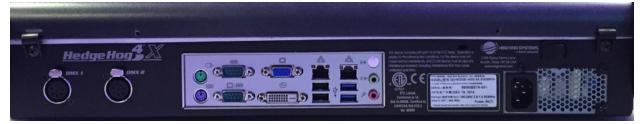

### 2. How do I know if I have a Generation 1 or Generation 2 HedgeHog console?

Look at the back of the console. If the back of your console looks like figure A then you have a Generation 1 console. If the back of your console looks like figure B then you have a Generation 2 console.

#### FIGURE B: GENERATION 2