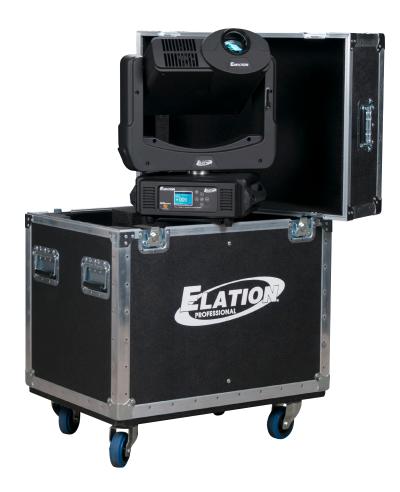

## **FEATURES**

Holds (2) eMotion™ Units Removable Foamed Lid Top Loading | Fixtures Are Loaded Inverted Truck Pack for 90" Box Truck: 45" Half Pack / 22.5" Quarter Pack Manufactured in the U.S.A.

## **SPECIFICATIONS**

ATA Approved – All Hardware Flush Mount 1/2" Plywood Walls - ABS Exterior Finish Tongue and Groove Sealing Extrusion

3/4" Plywood base plate

2" Thick Foam

(4) 300# Rated High Impact Blue Casters

## SIZE / WEIGHT

Length: 29.5" (749.3mm) Width: 21.5" (546.1mm) Vertical Height: 35.75" (908mm)

Weight: 89 lbs. (40.4 kg) EMPTY / 135+ lbs. (61+ kg) LOADED / 2 UNITS\* \*Actual weight may vary depending on cables and accessories added.