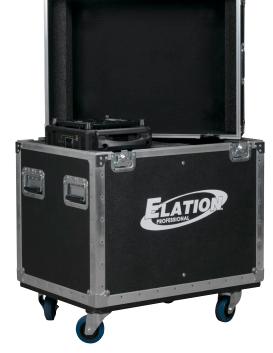

## **FEATURES**

Holds (2) eMotion™ Units Removable Foamed Lid Top Loading | Fixtures Are Loaded Inverted Truck Pack for 90" Box Truck: 45" Half Pack / 22.5" Quarter Pack Manufactured in the U.S.A.

## **SPECIFICATIONS**

ATA Approved – All Hardware Flush Mount 1/2" Plywood Walls - ABS Exterior Finish Tongue and Groove Sealing Extrusion

3/4" Plywood base plate

2" Thick Foam

(4) 300# Rated High Impact Blue Casters