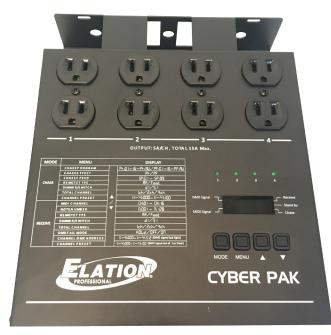

## **CONTROL / CONNECTIONS**

(2) 3-prong Edison Sockets per Channel (8 total)
5pin MIDI IN/OUT Ports
3pin XLR IN/OUT Ports
(4) Button LED Display Control Panel
Master Power Switch