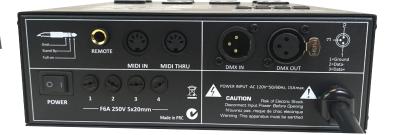

## **CONTROL / CONNECTIONS**

(2) 3-prong Edison Sockets per Channel (8 total)
5pin MIDI IN/OUT Ports
3pin XLR IN/OUT Ports
(4) Button LED Display Control Panel
Master Power Switch