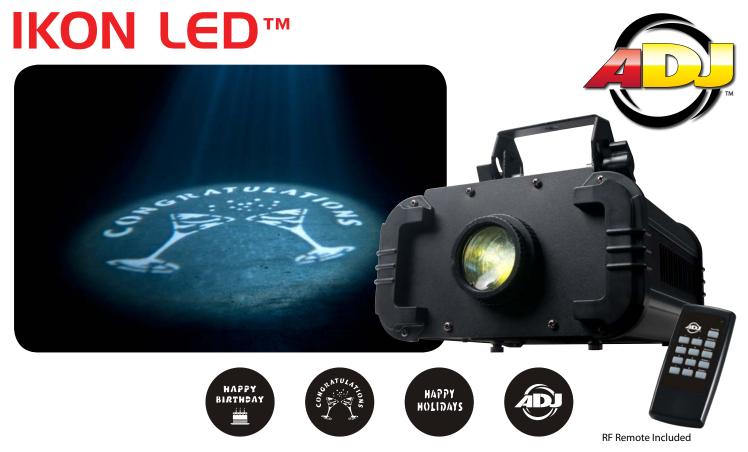

The Ikon LED is a high output single Gobo Projector powered by a bright 60W (7500K) white LED. This fixture used high quality optics for crisp, clear projection. User can adjust the LED brightness and Gobo rotation on the rear of fixture or by the included wireless RF remote control.

The Ikon LED includes 4 metal Gobos. Users may also insert custom Gobos in the fixture. This projector also comes with three interchangeable lenses that produce different beam angles (25, 32 or 43 degrees) making it versatile for a wide variety of applications.

## **Specifications**

- Bright white 60W LED indoor Gobo Projector
- High quality optics Clear powerful output
- Adjustable dimmer and rotate knob on rear panel
- Includes 4 replaceable metal Gobo patterns
- Gobo size: 54mm; Viewable size: 33mm
- Run all night No Duty Cycle
- Easy Gobo replacement access
- Manual focus
- Ideal for Mobile DJs, Clubs, Bars, Retail Stores and Promotional Events
- Very low heat output

- Beam Angle: 25, 32 or 43 degrees (Includes 3 different lenses)
- Long life LED (Rated at approximately 50,000 hrs.)
- IEC AC outlet on side to daisy chain power (up to 4 Ikon LED's @ 120V and 7 Ikon LED's @ 230V)
- Color Temperature: 7500K
- Includes yoke to mount on a wall or hang from trussing
- Includes RF Wireless Remote
- Multi-voltage: 100-240V, 50/60Hz
- Power consumption: 83.6W max
- Dimensions (LxWxH): 9.5" x 8" x 8.5"/ 236 x 227 x 215mm
- Weight: 8 lbs. / 3.6 kg.