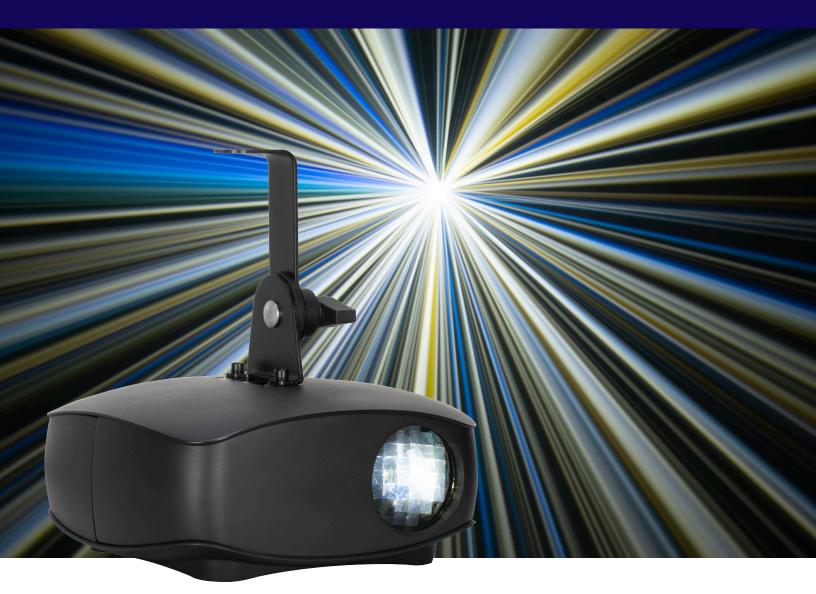

# Futuristic Moonflower effect with high output powered by a 10W laser module and a massive beam spread.

The **Eliminator Lighting Cosmic Burst** is a futuristic Moonflower effect with high output powered by a 10W laser module. It creates hundreds of white, yellow, green and blue beams of light that rotate back and forth from two independent mirror dishes. Its massive beam spread makes it ideal for projecting on ceilings and walls at nightclubs, roller rinks, fun centers, stages and live events, and works with or without the use of atmosphere in the air (fog/haze).

The Cosmic Burst has 5 built-in lightshows and two DMX channel modes that allow users to customize their light experience. The bright OLED display with 4-button menu allows for quick and easy control of this fixture.