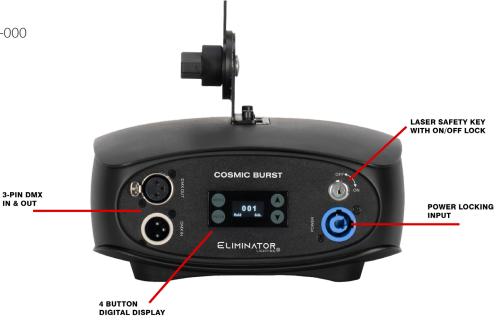

#### **CONTROL:**

- Display: OLED with 4-button menu system
- DMX Control Modes: 6 or 7 channels
- 5 Built-in lightshows
- Protocols: DMX512 and RDM
- Firmware Upgrade via DMX link
- Smooth dimming from 0-100%
- Adjustable strobe, shutter and pulse effects
- Mirror control: Clockwise/Counter Clockwise; Fast/Slow

#### **CONNECTIONS:**

- DMX Data: 3-pin XLR In/Out
- Power Input: Indoor locking power connector
- Includes laser safety key with on/off lock
- · Safety cable connection slot