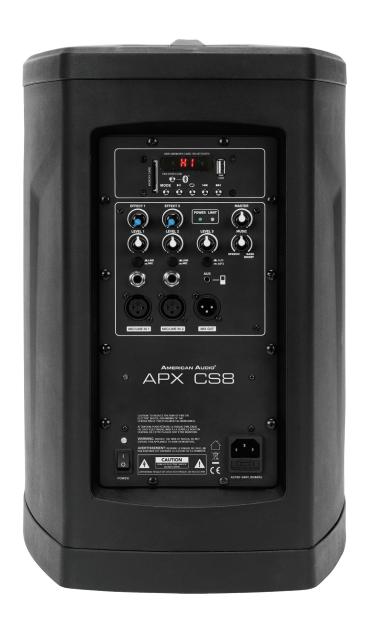

#### **Rear Panel Features:**

- 8 input mixer with line out
- Two (2) Mic/Line Input (XLR)
- Two (2) Guitar/Line Input (1/4" Stereo)
- 1/8" stereo Aux Input
- TWS (True Wireless Stereo) BLUETOOTH® Connection
- SD Card reader
- USB Input
- Line Output (XLR)
- Two (2) Echo Adjustment Potentiometers
- Three (3) Channel Volume Adjustment Potentiometers
- One (1) Master Volume Adjustment Potentiometers
- One (1) Bass Boost Volume Adjustment Potentiometers