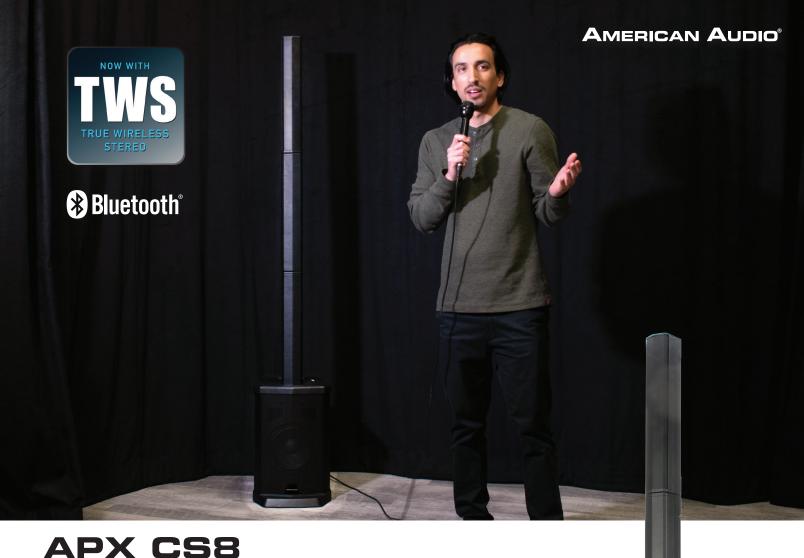

The American Audio APX CS8 AC Powered Column PA System is lightweight, portable and feature packed with a Class -D amplifier, Bluetooth TWS (True Wireless Stereo), and a variety of music playback inputs.

The American Audio APX CS8 AC Powered Column PA System is lightweight, portable and feature packed. Offering an impressive output from a very compact column system, it is a great choice for live PA, musicians, and mobile entertainers looking for an extremely portable PA setup. The system features an 8-input mixer with Bluetooth TWS (True Wireless) playback, SD Card input, USB input, mini jack input, two XLR inputs and two ¼-inch stereo inputs.

The APX CS8 is powered by a Class-D amplifier with an 8-inch woofer. It has 3 columns, one with four (4) 2.5 drivers, and two spacers.

The System includes: (1) 8-inch active subwoofer, (1) column speaker with four 2.5-inch drivers, (2) spacer.