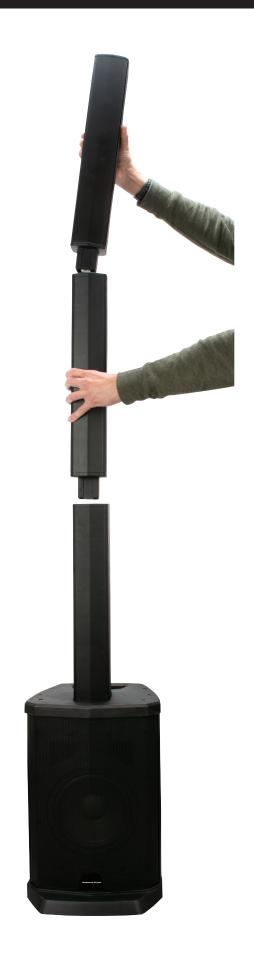

The APX CS8 is powered by a Class-D amplifier with an 8-inch woofer. It has 3 columns, one with four (4) 2.5 drivers, and two spacers.

The System includes: (1) 8-inch active subwoofer, (1) column speaker with four 2.5-inch drivers, (2) spacer.

#### **Extended Position (3 columns):**

- Dimensions: 15.7"x12.5"x73.1" / 399x317.9x1856.6mm
- Weight: 40 lbs. / 18 kg.

## **Compact Position 2 (only 2 column):**

• Dimensions: 15.7"x12.5"x54.6" / 399x317.9x1386.6mm

#### **Compact Position 1 (only 1 column):**

• Dimensions: 15.7"x12.5"x36.1" / 399x317.9x916.6mm