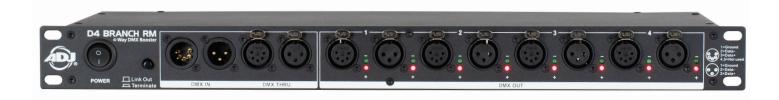

# D4 BRANCH RM 4-Way DMX Booster

The ADJ D4 Branch RM is a single rack space, 4-way distributor/booster with 3-pin and 5-pin XLR input and output jacks. This unit takes the incoming DMX signal and splits it to four (4) separate outputs that are electronically isolated from each other to ensure uninterrupted data. In addition, each output has dedicated drivers to boost the incoming signal, and the unit includes a link / terminate button for easy troubleshooting.

## FEATURES:

- 4-Way DMX Data Splitter / Fully DMX512 (1990) Compliant
- Built-in signal amplifier boosts the DMX signal for each port
- · Link / Terminate Button for Easy Troubleshooting
- DMX Status LED Indicator