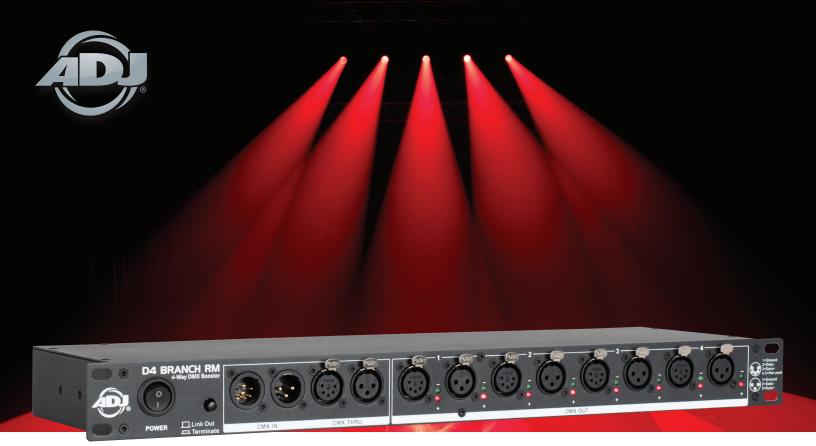

# D4 BRANCH RM 4-Way DMX Booster

The ADJ D4 Branch RM is a single rack space, 4-way distributor/booster with 3-pin and 5-pin XLR input and output jacks. This unit takes the incoming DMX signal and splits it to four (4) separate outputs that are electronically isolated from each other to ensure uninterrupted data. In addition, each output has dedicated drivers to boost the incoming signal, and the unit includes a link / terminate button for easy troubleshooting.

## FEATURES:

- 4-Way DMX Data Splitter / Fully DMX512 (1990) Compliant
- Built-in signal amplifier boosts the DMX signal for each port
- · Link / Terminate Button for Easy Troubleshooting
- DMX Status LED Indicator