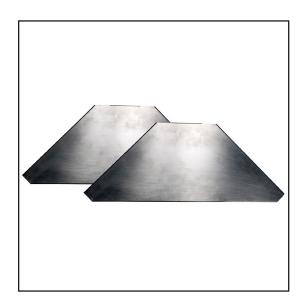

## **Optional Accessories (sold separately):**

- Pro-Shelf (PRO888): Two aluminum shelves for all Pro Event Table models
- PRO-ETBS (PRO821): Carrying Bag for Pro Event Table II or Pro Event Table MB only
- PRO-ETS (PRO379): White Scrim for all Pro Event Table models
- Pro Event Ibeam (PRO383): I-Beam truss for all ADJ Pro Event Table models

**Pro-Shelf** 

**PRO-ETS** 

**PRO-ETBS** 

Pro Event Ibeam