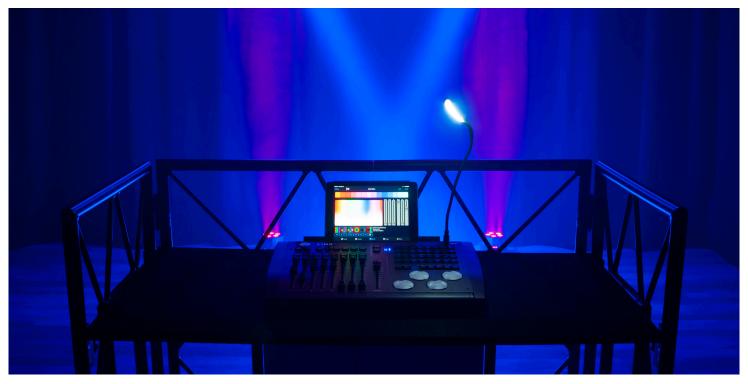

## PRO EVENT

Compact and collapsible professional event table gives a functional and clean look. Matte black finish.

Designed as a professional alternative to folding banquet tables, the ADJ Pro Event Table MB, with a matte black finish, is a compact and collapsible unit with a modern clean look. Not only is it lightweight and easily portable, but this cleverly-designed portable event surface is easily brandable, making it ideal for a wide variety of purposes at all kinds of events. If you're currently using a pile of road cases to support your control equipment, or relying on venues to provide tables, this could be exactly what you need to improve professionalism and make your life easier at events. The Pro Event Table MB collapses in half for easy transport.

## PRO EVENT TABLE MB

- Professional Event Table to use as a greeting table, sales table, live sound or lighting designer console or DJs
- Matte black finish
- Compact and collapsible collapses in half for compact transport
- Lightweight, around 40 lbs.
- Functional and professional looking
- Shelf height: 34 inches
- Front board to add custom graphic (Size (WxH); 25" x 22.5" / 635x571.5mm)
- Dimensions (LxWxH): 50" x 24" x 45.5" / 1270x610x1155mm