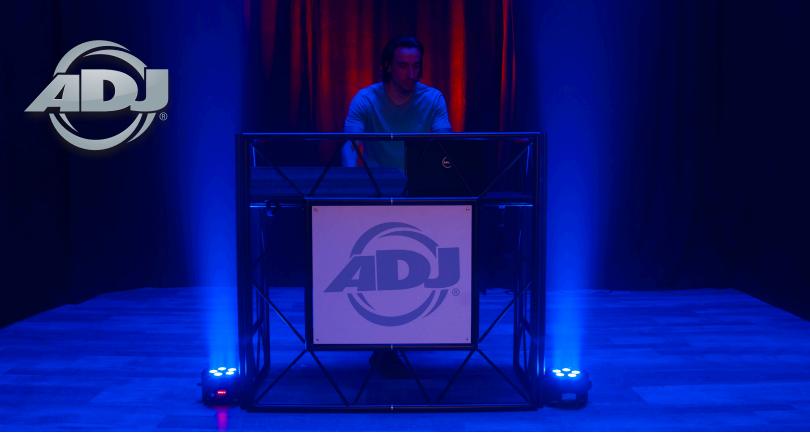

## PRO EVENT

Compact and collapsible professional event table gives a functional and clean look. Matte black finish.

Designed as a professional alternative to folding banquet tables, the ADJ Pro Event Table MB, with a matte black finish, is a compact and collapsible unit with a modern clean look. Not only is it lightweight and easily portable, but this cleverly-designed portable event surface is easily brandable, making it ideal for a wide variety of purposes at all kinds of events. If you're currently using a pile of road cases to support your control equipment, or relying on venues to provide tables, this could be exactly what you need to improve professionalism and make your life easier at events. The Pro Event Table MB collapses in half for easy transport.

## PRO EVENT TABLE MB

- Professional Event Table to use as a greeting table, sales table, live sound or lighting designer console or DJs
- Matte black finish
- Compact and collapsible collapses in half for compact transport
- Lightweight, around 40 lbs.
- Functional and professional looking
- Shelf height: 34 inches
- Front board to add custom graphic (Size (WxH); 25" x 22.5" / 635x571.5mm)
- Dimensions (LxWxH): 50" x 24" x 45.5" / 1270x610x1155mm