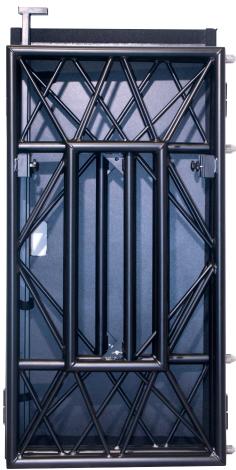

## PRO EVENT

Compact and collapsible professional event table gives a functional and clean look. Matte black finish.

Designed as a professional alternative to folding banquet tables, the ADJ Pro Event Table MB, with a matte black finish, is a compact and collapsible unit with a modern clean look. Not only is it lightweight and easily portable, but this cleverly-designed portable event surface is easily brandable, making it ideal for a wide variety of purposes at all kinds of events. If you're currently using a pile of road cases to support your control equipment, or relying on venues to provide tables, this could be exactly what you need to improve professionalism and make your life easier at events. The Pro Event Table MB collapses in half for easy transport.

## PRO EVENT TABLE MB

- Professional Event Table to use as a greeting table, sales table, live sound or lighting designer console or DJs
- Matte black finish
- Compact and collapsible collapses in half for compact transport
- Lightweight, around 40 lbs.
- Functional and professional looking
- Shelf height: 34 inches
- Front board to add custom graphic (Size (WxH); 25" x 22.5" / 635x571.5mm)
- Dimensions (LxWxH): 50" x 24" x 45.5" / 1270x610x1155mm

Collapses in half for compact transport

## PRO EVENT TABLE MB