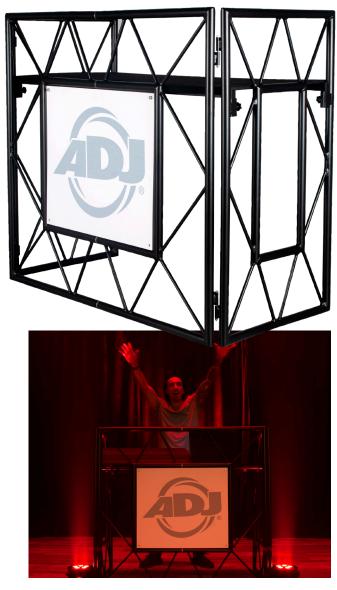

## PRO EVENT

Compact and collapsible professional event table gives a functional and clean look. Matte black finish.

Designed as a professional alternative to folding banquet tables, the ADJ Pro Event Table MB, with a matte black finish, is a compact and collapsible unit with a modern clean look. Not only is it lightweight and easily portable, but this cleverly-designed portable event surface is easily brandable, making it ideal for a wide variety of purposes at all kinds of events. If you're currently using a pile of road cases to support your control equipment, or relying on venues to provide tables, this could be exactly what you need to improve professionalism and make your life easier at events. The Pro Event Table MB collapses in half for easy transport.

Collapses in half for compact transport