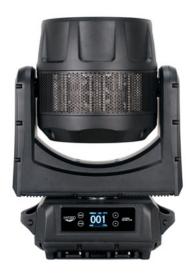

# HYDRO WASH XI9

760W IP65 Moving Head Wash

The ADJ Hydro Wash X19 is an IP65 rated 760W professional moving head wash fixture with nineteen 40W RGBW (4-IN-1) LEDs.

With robust construction and IP65-ratings, the Hydro Wash X19 is designed for both indoor or outdoor use. Its durable metal casing protects it from dust, sand, moisture and liquids, making it ideal for use in all situations from dusty deserts in California to rainy fields in England. Perfect for festivals and outdoor events, as well as installation in open-air clubs and other outside entertainment spaces where wash lighting is a must. This groundbreaking fixture offer an extended operational life and reduced maintenance requirement due to its long-life LED and sealed casing design.