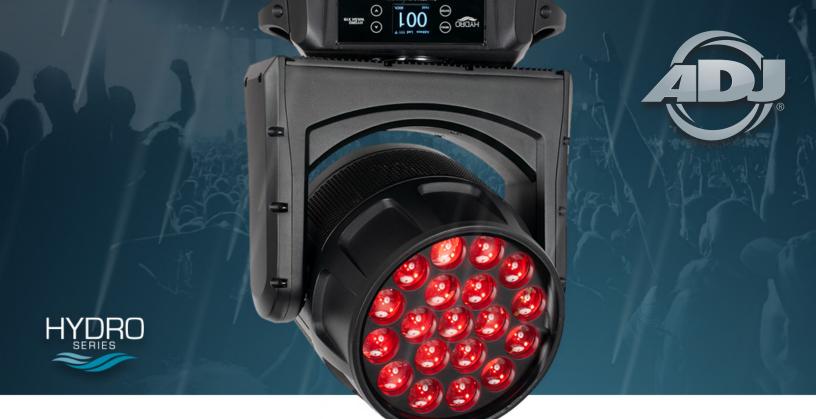

# HYDRO WASH XI9

760W IP65 Moving Head Wash

The ADJ Hydro Wash X19 is an IP65 rated 760W professional moving head wash fixture with nineteen 40W RGBW (4-IN-1) LEDs.

With robust construction and IP65-ratings, the Hydro Wash X19 is designed for both indoor or outdoor use. Its durable metal casing protects it from dust, sand, moisture and liquids, making it ideal for use in all situations from dusty deserts in California to rainy fields in England. Perfect for festivals and outdoor events, as well as installation in open-air clubs and other outside entertainment spaces where wash lighting is a must. This groundbreaking fixture offer an extended operational life and reduced maintenance requirement due to its long-life LED and sealed casing design.

## **Contruction:**

- Color display with touch buttons
- Data In/Out: 5-pin DMX IP65 (with rubber protective covers over connections)
- Power In: IP65 locking power input (with rubber protective covers over connection)
- All metal case design)