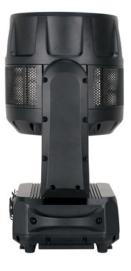

# HYDRO WASH XI9

760W IP65 Moving Head Wash

The ADJ Hydro Wash X19 is an IP65 rated 760W professional moving head wash fixture with nineteen 40W RGBW (4-IN-1) LEDs.

With robust construction and IP65-ratings, the Hydro Wash X19 is designed for both indoor or outdoor use. Its durable metal casing protects it from dust, sand, moisture and liquids, making it ideal for use in all situations from dusty deserts in California to rainy fields in England. Perfect for festivals and outdoor events, as well as installation in open-air clubs and other outside entertainment spaces where wash lighting is a must. This groundbreaking fixture offer an extended operational life and reduced maintenance requirement due to its long-life LED and sealed casing design.

The Hydro Wash X19 has a wealth of features such as motorized focus (6 ~ 40-degrees), WiFLY wireless DMX, fine pan/tilt and dimming, 6 dimmer modes, LED refresh rate and gamma control settings.

Its fitted with 5-pin DMX In/Out and electrical In/Out connectors to daisy chain power. It offers a RJ45 port for software updates. All connections are IP65 rated with rubber protective covers.