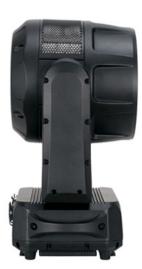

# HYDRO WASH XI9

760W IP65 Moving Head Wash

The ADJ Hydro Wash X19 is an IP65 rated 760W professional moving head wash fixture with nineteen 40W RGBW (4-IN-1) LEDs.

With robust construction and IP65-ratings, the Hydro Wash X19 is designed for both indoor or outdoor use. Its durable metal casing protects it from dust, sand, moisture and liquids, making it ideal for use in all situations from dusty deserts in California to rainy fields in England. Perfect for festivals and outdoor events, as well as installation in open-air clubs and other outside entertainment spaces where wash lighting is a must. This groundbreaking fixture offer an extended operational life and reduced maintenance requirement due to its long-life LED and sealed casing design.