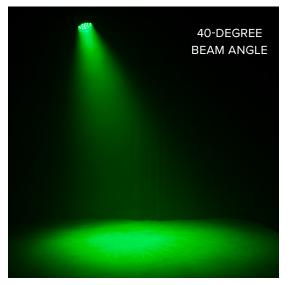

The Hydro Wash X19 has a wealth of features such as motorized focus (6 ~ 40-degrees), WiFLY wireless DMX, fine pan/tilt and dimming, 6 dimmer modes, LED refresh rate and gamma control settings.

Its fitted with 5-pin DMX In/Out and electrical In/Out connectors to daisy chain power. It offers a RJ45 port for software updates. All connections are IP65 rated with rubber protective covers.

## Features:

- IP65 outdoor rated protects fixture from dust, sand, moisture and liquid
- Motorized Zoom: 6 ~ 40-degrees
- Firmware Upgrade: Update via IP65 RJ45 port (with rubber protective cover)
- Fully pixel mappable