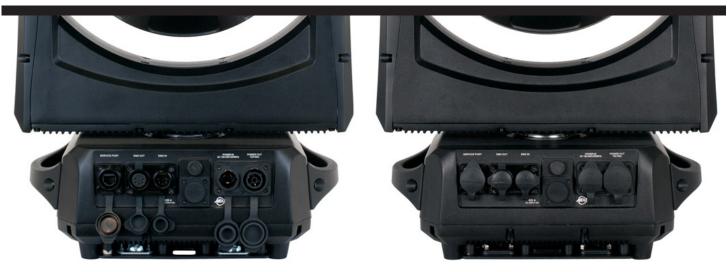

The Hydro Wash X19 has a wealth of features such as motorized focus (6 ~ 40-degrees), WiFLY wireless DMX, fine pan/tilt and dimming, 6 dimmer modes, LED refresh rate and gamma control settings.

Its fitted with 5-pin DMX In/Out and electrical In/Out connectors to daisy chain power. It offers a RJ45 port for software updates. All connections are IP65 rated with rubber protective covers.

## **Contruction:**

- Color display with touch buttons
- Data In/Out: 5-pin DMX IP65 (with rubber protective covers over connections)
- Power In: IP65 locking power input (with rubber protective covers over connection)
- All metal case design)

# **IP65 PROTECTIVE CONNECTIONS**