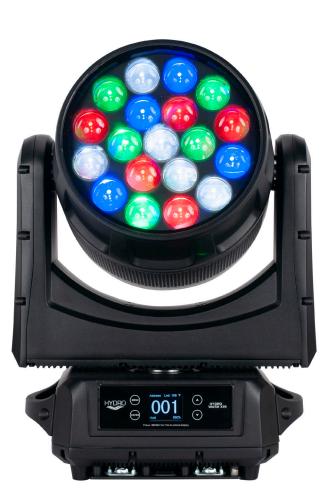

# HYDRO WASH XI9

760W IP65 Moving Head Wash

The ADJ Hydro Wash X19 is an IP65 rated 760W professional moving head wash fixture with nineteen 40W RGBW (4-IN-1) LEDs.

With robust construction and IP65-ratings, the Hydro Wash X19 is designed for both indoor or outdoor use. Its durable metal casing protects it from dust, sand, moisture and liquids, making it ideal for use in all situations from dusty deserts in California to rainy fields in England. Perfect for festivals and outdoor events, as well as installation in open-air clubs and other outside entertainment spaces where wash lighting is a must. This groundbreaking fixture offer an extended operational life and reduced maintenance requirement due to its long-life LED and sealed casing design.

### **Light Source:**

• 19x Osram 40W RGBW (4-IN-1) LEDs