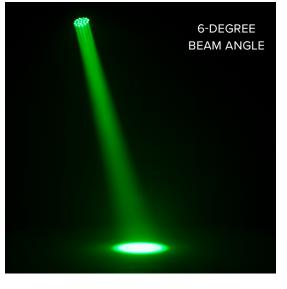

The Hydro Wash X19 has a wealth of features such as motorized focus (6 ~ 40-degrees), WiFLY wireless DMX, fine pan/tilt and dimming, 6 dimmer modes, LED refresh rate and gamma control settings.

Its fitted with 5-pin DMX In/Out and electrical In/Out connectors to daisy chain power. It offers a RJ45 port for software updates. All connections are IP65 rated with rubber protective covers.

## Features:

- IP65 outdoor rated protects fixture from dust, sand, moisture and liquid
- Motorized Zoom: 6 ~ 40-degrees
- Firmware Upgrade: Update via IP65 RJ45 port (with rubber protective cover)
- Fully pixel mappable