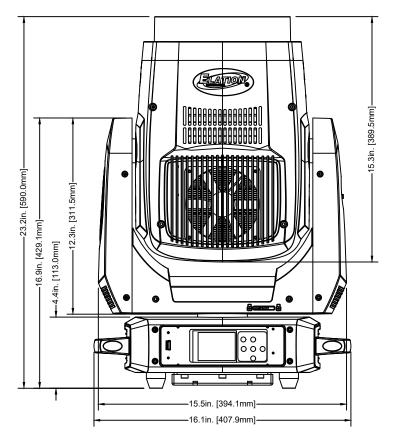

©ELATION all rights reserved. Information contained within this drawing is proprietary and confidential. Any reproduction and/or distribution of any part of this drawing without the written consent of Elation Professional is strictly prohibited. Diagrams and/or measurements herein subject to change without notice.

| PROFESSIONAL          | PROFESSIONAL PROFESSIONAL |         |           |        |  |
|-----------------------|---------------------------|---------|-----------|--------|--|
| TITLE:                |                           |         |           | DATE:  |  |
| FUZE WASH 500 W/SNOOT |                           |         |           | 231120 |  |
| SCALE:                | TOL:                      | .XX(.X) | .XXX(.XX) | ANGLE: |  |
| NONE                  | ±                         | -       | -         | -      |  |