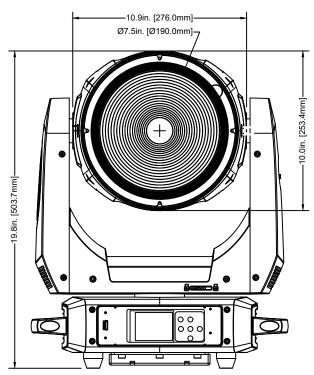

©ELATION all rights reserved. Information contained within this drawing is proprietary and confidential. Any reproduction and/or distribution of any part of this drawing without the written consent of Elation Professional is strictly prohibited. Diagrams and/or measurements herein subject to change without notice.

| PROFESSIONAL          | PROFESSIONAL PROFESSIONAL |         |           |        |  |
|-----------------------|---------------------------|---------|-----------|--------|--|
| TITLE:                |                           |         |           | DATE:  |  |
| FUZE WASH 500 W/SNOOT |                           |         |           | 231120 |  |
| SCALE:                | TOL:                      | .XX(.X) | .XXX(.XX) | ANGLE: |  |
| NONE                  | ±                         | -       | -         | -      |  |