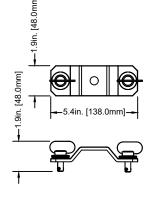

| PROFESSIONAL          | PROFESSIONAL PROFESSIONAL |         |           |        |  |
|-----------------------|---------------------------|---------|-----------|--------|--|
| TITLE:                |                           |         |           | DATE:  |  |
| FUZE WASH 500 W/SNOOT |                           |         |           | 231120 |  |
| SCALE:                | TOL:                      | .XX(.X) | .XXX(.XX) | ANGLE: |  |
| NONE                  | ±                         | -       | -         | -      |  |