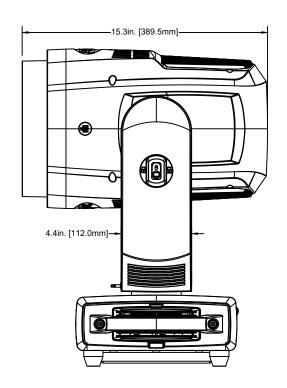

©ELATION all rights reserved. Information contained within this drawing is proprietary and confidential. Any reproduction and/or distribution of any part of this drawing without the written consent of Elation Professional is strictly prohibited. Diagrams and/or measurements herein subject to change without notice.

| PROFESSIONAL          | PROFESSIONAL PROFESSIONAL |         |           |        |  |
|-----------------------|---------------------------|---------|-----------|--------|--|
| TITLE:                |                           |         |           | DATE:  |  |
| FUZE WASH 500 W/SNOOT |                           |         |           | 231120 |  |
| SCALE:                | TOL:                      | .XX(.X) | .XXX(.XX) | ANGLE: |  |
| NONE                  | ±                         | -       | -         | -      |  |