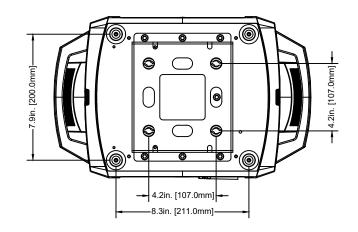

| PROFESSIONAL          | PROFESSIONAL PROFESSIONAL |         |           |        |  |
|-----------------------|---------------------------|---------|-----------|--------|--|
| TITLE:                |                           |         |           | DATE:  |  |
| FUZE WASH 500 W/SNOOT |                           |         |           | 231120 |  |
| SCALE:                | TOL:                      | .XX(.X) | .XXX(.XX) | ANGLE: |  |
| NONE                  | ±                         | -       | -         | -      |  |