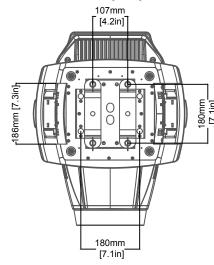

©ELATION all rights reserved. Information contained within this drawing is proprietary and confidential. Any reproduction and/or distribution of any part of this drawing without the written consent of Elation Professional is strictly prohibited. Diagrams and/or measurements herein subject to change without notice.

|                                                      |    | <u> </u> |         |           |        |  |
|------------------------------------------------------|----|----------|---------|-----------|--------|--|
| TITLE:                                               |    |          |         |           | DATE:  |  |
| Elation Artiste Rembrandt (Fresnel Lens) 16-Oct-2023 |    |          |         |           |        |  |
| SCALE:                                               |    | TOL:     | .XX(.X) | .XXX(.XX) | ANGLE: |  |
| NC                                                   | NE | ±        | -       | -         | -      |  |