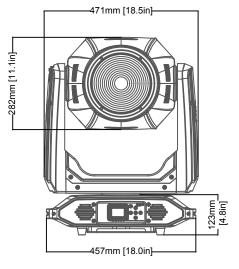

©ELATION all rights reserved. Information contained within this drawing is proprietary and confidential. Any reproduction and/or distribution of any part of this drawing without the written consent of Elation Professional is strictly prohibited. Diagrams and/or measurements herein subject to change without notice.

|                                                      |    | <u> </u> |         |           |        |  |
|------------------------------------------------------|----|----------|---------|-----------|--------|--|
| TITLE:                                               |    |          |         |           | DATE:  |  |
| Elation Artiste Rembrandt (Fresnel Lens) 16-Oct-2023 |    |          |         |           |        |  |
| SCALE:                                               |    | TOL:     | .XX(.X) | .XXX(.XX) | ANGLE: |  |
| NC                                                   | NE | ±        | -       | -         | -      |  |