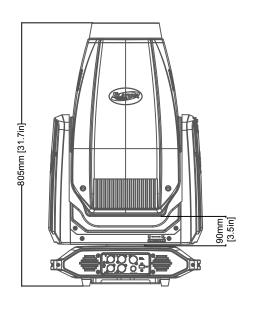

©ELATION all rights reserved. Information contained within this drawing is proprietary and confidential. Any reproduction and/or distribution of any part of this drawing without the written consent of Elation Professional is strictly prohibited. Diagrams and/or measurements herein subject to change without notice.

|                                                      |    | <u> </u> |         |           |        |  |
|------------------------------------------------------|----|----------|---------|-----------|--------|--|
| TITLE:                                               |    |          |         |           | DATE:  |  |
| Elation Artiste Rembrandt (Fresnel Lens) 16-Oct-2023 |    |          |         |           |        |  |
| SCALE:                                               |    | TOL:     | .XX(.X) | .XXX(.XX) | ANGLE: |  |
| NC                                                   | NE | ±        | -       | -         | -      |  |