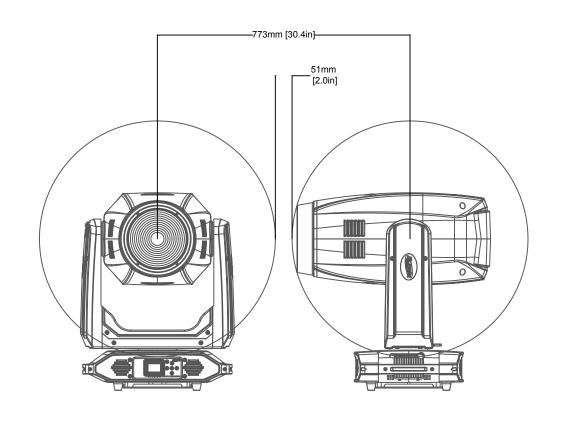

©ELATION all rights reserved. Information contained within this drawing is proprietary and confidential. Any reproduction and/or distribution of any part of this drawing without the written consent of Elation Professional is strictly prohibited. Diagrams and/or measurements herein subject to change without notice.

|                                                      |    | <u> </u> |         |           |        |  |
|------------------------------------------------------|----|----------|---------|-----------|--------|--|
| TITLE:                                               |    |          |         |           | DATE:  |  |
| Elation Artiste Rembrandt (Fresnel Lens) 16-Oct-2023 |    |          |         |           |        |  |
| SCALE:                                               |    | TOL:     | .XX(.X) | .XXX(.XX) | ANGLE: |  |
| NC                                                   | NE | ±        | -       | -         | -      |  |