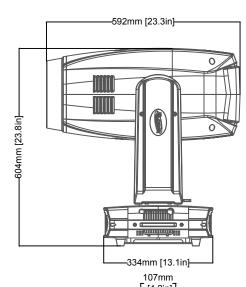

©ELATION all rights reserved. Information contained within this drawing is proprietary and confidential. Any reproduction and/or distribution of any part of this drawing without the written consent of Elation Professional is strictly prohibited. Diagrams and/or measurements herein subject to change without notice.

|                                                      |    | <u> </u> |         |           |        |  |
|------------------------------------------------------|----|----------|---------|-----------|--------|--|
| TITLE:                                               |    |          |         |           | DATE:  |  |
| Elation Artiste Rembrandt (Fresnel Lens) 16-Oct-2023 |    |          |         |           |        |  |
| SCALE:                                               |    | TOL:     | .XX(.X) | .XXX(.XX) | ANGLE: |  |
| NC                                                   | NE | ±        | -       | -         | -      |  |