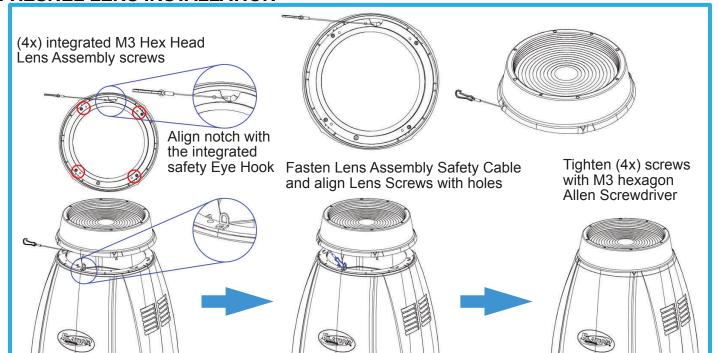

## FRESNEL LENS INSTALLATION

## Procedure:

- Turn power OFF and let fixture cool for approximately 10-minutes.
- Completely loosen (4x) integrated M3 Hex Head Screws of Lens Assembly (Fresnel or PC) to be replaced, unhook its integrated safety cable, and carefully remove it from fixture.
- Align the notch in replacement Lens Assembly (Fresnel or PC) with integrated Eye Hook on fixture, fasten safety cable carabiner to eyelet on fixture, taking care to feed cable and carabiner into notch, align Lens Screws with holes, and tighten (4x) M3 Hex Screws with hexagonal screwdriver.