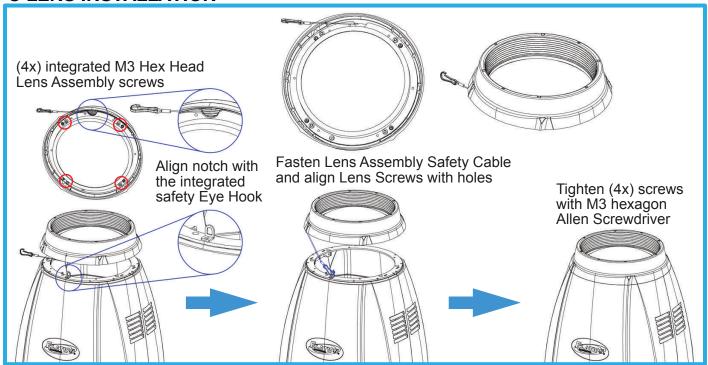

## PC LENS INSTALLATION

## Procedure:

- Turn power OFF and let fixture cool for approximately 10-minutes.
- Completely loosen (4x) integrated M3 Hex Head Screws of Lens Assembly (Fresnel or PC) to be replaced, unhook its integrated safety cable, and carefully remove it from fixture.
- Align the notch in replacement Lens Assembly (Fresnel or PC) with integrated Eye Hook on fixture, fasten safety cable carabiner to eyelet on fixture, taking care to feed cable and carabiner into notch, align Lens Screws with holes, and tighten (4x) M3 Hex Screws with hexagonal screwdriver.