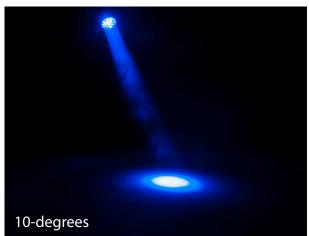

# **Optical:**

- 19x Osram 20W RGBW (4-IN-1) LEDs
- Motorized Zoom: 10 ~ 60-degrees

#### **Control:**

- Motorized Zoom: 10 ~ 60-degrees
- Control: DMX-512 & RDM (Remote Device Management)
- 8 DMX Channel Modes: 13 / 14 / 17 / 18 / 29 / 30 / 45 / 46
- 64 built-in Color Macros
- Color display with touch buttons
- 3 or 7 zones of LED ring control
- Smooth 0-100% Dimming
- Fine 16-bit Dimming
- 6 Dimmer Curve modes
- Fine 16-bit Zoom control
- Built-in USB software upgrade port
- Various Strobe speeds (1-40Hz)
- Pan: 540-degree (plus fine 16-bit pan)
- Tilt: 270-degrees (plus fine 16-bit tilt)