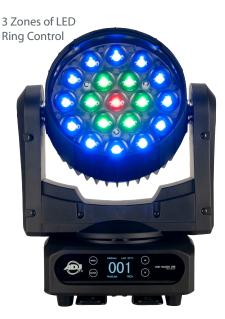

# VIZI WASH ZI9

Moving Head Wash Fixture with Nineteen 20W Quad (RGBW) LEDs

The Vizi Wash Z19 is a 380W professional moving head wash fixture with variable motorized zoom (10 ~ 60-degrees) and nineteen 20W Quad (RGBW / 4-IN-1) LEDs. It features 3 or 7 zones of LED ring control, smooth dimming control from 0-100% (plus 16-but fine dimming), twist lock power In/Out connections to daisy chain power, both 3-pin and 5-pin DMX In/Out and a built-in USB port for a convenient connection to update software if needed.

#### **Control:**

- Motorized Zoom: 10 ~ 60-degrees
- Control: DMX-512 & RDM (Remote Device Management)
- 8 DMX Channel Modes: 13 / 14 / 17 / 18 / 29 / 30 / 45 / 46
- 64 built-in Color Macros
- Color display with touch buttons
- 3 or 7 zones of LED ring control
- Smooth 0-100% Dimming
- Fine 16-bit Dimming
- 6 Dimmer Curve modes
- Fine 16-bit Zoom control
- Built-in USB software upgrade port
- Various Strobe speeds (1-40Hz)
- Pan: 540-degree (plus fine 16-bit pan)
- Tilt: 270-degrees (plus fine 16-bit tilt)