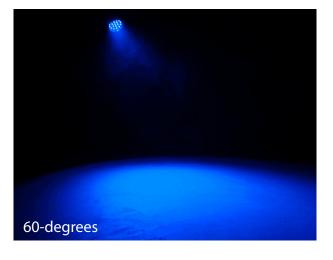

# **Optical:**

- 19x Osram 20W RGBW (4-IN-1) LEDs
- Motorized Zoom: 10 ~ 60-degrees

#### **Control:**

- Motorized Zoom: 10 ~ 60-degrees
- Control: DMX-512 & RDM (Remote Device Management)
- 8 DMX Channel Modes: 13 / 14 / 17 / 18 / 29 / 30 / 45 / 46
- 64 built-in Color Macros
- Color display with touch buttons
- 3 or 7 zones of LED ring control
- Smooth 0-100% Dimming
- Fine 16-bit Dimming
- 6 Dimmer Curve modes
- Fine 16-bit Zoom control
- Built-in USB software upgrade port
- Various Strobe speeds (1-40Hz)
- Pan: 540-degree (plus fine 16-bit pan)
- Tilt: 270-degrees (plus fine 16-bit tilt)