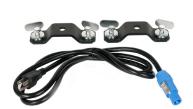

DMX-512 & RDM (Remote Device Management)
- 8 DMX Channel Modes: 13 / 14 / 17 / 18 / 29 / 30 / 45 / 46
- 64 built-in Color Macros
- Color display with touch buttons
- 3 or 7 zones of LED ring control
- Smooth 0-100% Dimming
- Fine 16-bit Dimming
- 6 Dimmer Curve modes
- Fine 16-bit Zoom control
- Built-in USB software upgrade port
- Various Strobe speeds (1-40Hz)
- Pan: 540-degree (plus fine 16-bit pan)
- Tilt: 270-degrees (plus fine 16-bit tilt)

#### **Electrical:**

- Multi-voltage operation: 110-240V, 50-60Hz
- Power Consumption: 276W Max

# **Dimensions / Weight:**

- Dimensions (LxWxH): 12.1"x7.7"x15.5" / 306.6×195×393.3mm
- Weight: 19 lbs. / 8.6kg.

### What's In The Box:

- Two Omega Brackets
- Twist lock power cable

# **Ratings / Approvals:**

cETLus Approved (Control #4000358)