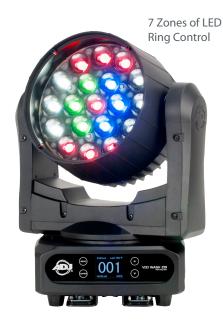

# VIZI WASH ZI9

Moving Head Wash Fixture with Nineteen 20W Quad (RGBW) LEDs

The Vizi Wash Z19 is a 380W professional moving head wash fixture with variable motorized zoom (10 ~ 60-degrees) and nineteen 20W Quad (RGBW / 4-IN-1) LEDs. It features 3 or 7 zones of LED ring control, smooth dimming control from 0-100% (plus 16-but fine dimming), twist lock power In/Out connections to daisy chain power, both 3-pin and 5-pin DMX In/Out and a built-in USB port for a convenient connection to update software if needed.

#### **Control:**

- Motorized Zoom: 10 ~ 60-degrees
- Control: DMX-512 & RDM (Remote Device Management)
- 8 DMX Channel Modes: 13 / 14 / 17 / 18 / 29 / 30 / 45 / 46
- 64 built-in Color Macros
- Color display with touch buttons
- 3 or 7 zones of LED ring control
- Smooth 0-100% Dimming
- Fine 16-bit Dimming
- 6 Dimmer Curve modes
- Fine 16-bit Zoom control
- Built-in USB software upgrade port
- Various Strobe speeds (1-40Hz)
- Pan: 540-degree (plus fine 16-bit pan)
- Tilt: 270-degrees (plus fine 16-bit tilt)