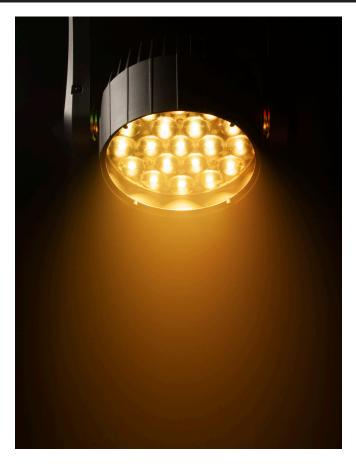

# VIZI WASH ZI9

Moving Head Wash Fixture with Nineteen 20W Quad (RGBW) LEDs

The Vizi Wash Z19 is a 380W professional moving head wash fixture with variable motorized zoom (10 ~ 60-degrees) and nineteen 20W Quad (RGBW / 4-IN-1) LEDs. It features 3 or 7 zones of LED ring control, smooth dimming control from 0-100% (plus 16-but fine dimming), twist lock power In/Out connections to daisy chain power, both 3-pin and 5-pin DMX In/Out and a built-in USB port for a convenient connection to update software if needed.

# **Optical:**

- 19x Osram 20W RGBW (4-IN-1) LEDs
- Motorized Zoom: 10 ~ 60-degrees