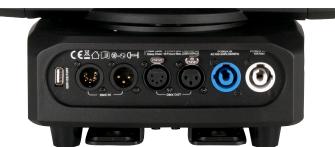

# **Connections:**

- Seetronic locking power In/Out to daisy chain power
- Daisy chain up to 5 fixtures @ 120V, 11 fixtures @ 230V
- 3-pin & 5-pin In/Out DMX Connections
- With Wired Digital Communications Network