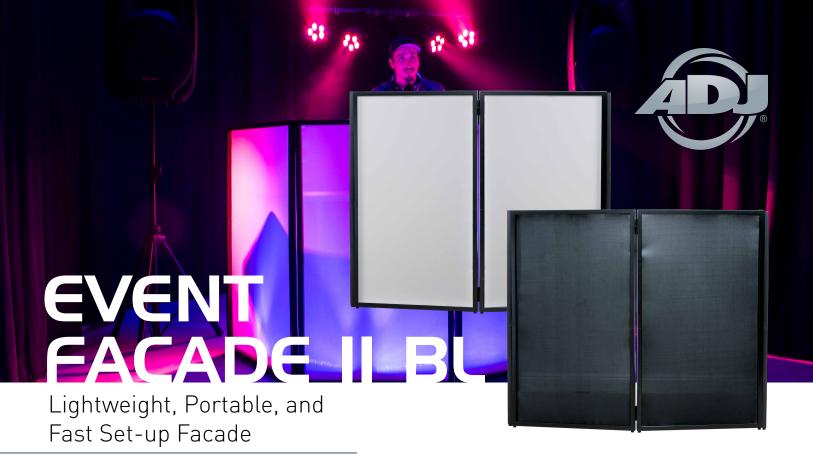

The ADJ Event Facade II BL is a great solution to professionally conceal your equipment and create an elegant professional look at the same time. Perfect for anyone looking for a lightweight, portable, and fast set-up facade to enhance their image. It comes with a black, lightweight, metal frame and black and white scrim. The stretchable fabric panels are easily removable for cleaning or can be interchanged for different black and white color combinations. Transportation and storage is also simple with the included carry bag. No tools necessary to set-up, break-down, or remove the stretch panels. The Event Facade II BL breaks down into four pieces, plus each frame breaks down in half for easy transport.

Event Facade II BL

breaks down in half - now even easier for transport and for storage

## Specifications:

- Frames made of strong and light weight black metal
- With detachable hinges and frames breaks down in half, now even easier for transport and for storage
- Includes removable white & black fire retardant scrim
- Includes a carrying bag to protect the frames and scrim during storage and transportation
- Scrim to be washed by hand in cold water, lay flat to dry. Do not twist to avoid deformation
- Dimensions(LxWxH):