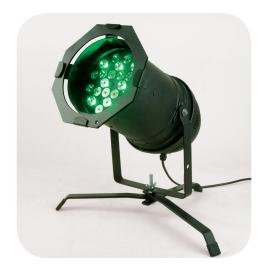

### **DIMENSIONS & WEIGHT**

PAR 64 CAN size (LxWxH): 18.5" x 10.75" x 10" / 470x274x254 mm 9 lbs. / 4 kgs

## **Dimensions**