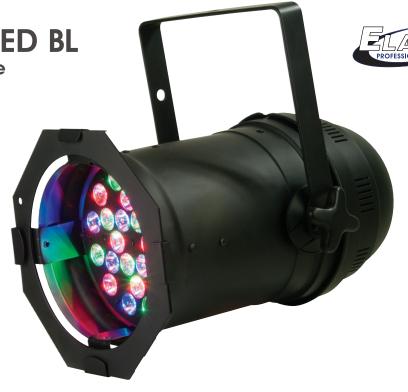

STAGE COLOR LED BL

Color Mixing 1w LED Fixture

### **OPTICAL SYSTEM**

24 1 watt LED's 8 Red, 8 Green, 8 Blue 50,000 Lamp life 10 Degree lenses 45 Degree optional lenses

The RGB color mixing system is based on graduated Red, Green, and Blue LED's

A continuous range of colors may be achieved by varying the amount of intensity from 0 to 100%

### **DIMENSIONS & WEIGHT**

PAR 64 CAN size (LxWxH): 18.5" x 10.75" x 10" / 470x274x254 mm 9 lbs. / 4 kgs