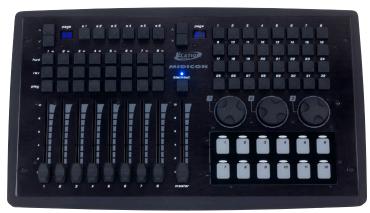

## **MIDICON**<sup>TM</sup> SKU# MID534 The MIDICON™ is a professional USB powered Midi software compatible controller featuring (9) 100mm faders, spring loaded buttons including (24) buttons above faders, a bank of (32) instant effects or scene calling buttons, (6) general purpose buttons for often used functions, (16) pages of playback, (3) rotary encoder wheels, (12) touch pads for bumps and other momentary effects, USB input for a gooseneck work light (not included), and a removable outer case for 6U rack mounting.

FEATURES

**USB** Powered

- (9) 100mm Faders
- (24) Buttons Above Faders
- (32) Instant Effects or Scene Calling Buttons
- (6) General Purpose Buttons
- (16) Pages of Playback
- (3) Rotary Encoder Wheels
- (12) Bump / Momentary Effect Touch Pads
- USB Input for Gooseneck Work Light (not included)

Removable Outer Case for 6U Rack Mounting

SIZE / WEIGHT Length: 19.0" (483mm) Width: 10.5" (267mm) Vertical Height: 4.0" (102mm) Weight: 8.0 lbs. (3.6 kg)

Specifications are subject to change without notice ©Elation Professional 06/08/16