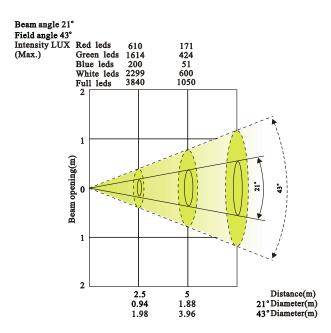

#### Photometric Data

RDM compatible

Full Ring Array control in 42 Ch. extended Mode

**LUX** 19,190 lux @2.5M

**CONTROL** EWDMX Wireless DMX Receiver Built in

3 DMX User Modes - 20/32/42 ch

POWER SUPPLY Auto Switching multi-voltage power supply 100-240v