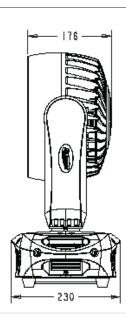

350W total Max Power / 3.6A

APPROVALS cETLus Pending, CE approved

**DIMENSIONS** 14.4"L x 9"W x 19.4"H / 367x230x495mm

**WEIGHT** 33 lbs. / 15 kgs