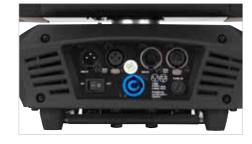

EWDMX wireless DMX Receiver Built-in

3 & 5 pin DMX in/out

A/C Powercon input & C on/off switch Manual, Master/Slave, Stand Alone

New High Resolution Color Touch Screen display / menu with battery back-up

### Rear Panel