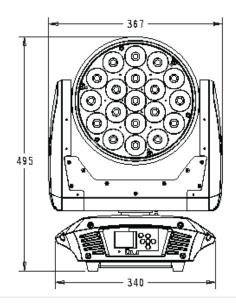

350W total Max Power / 3.6A

APPROVALS cETLus Pending, CE approved

**DIMENSIONS** 14.4"L x 9"W x 19.4"H / 367x230x495mm

**WEIGHT** 33 lbs. / 15 kgs