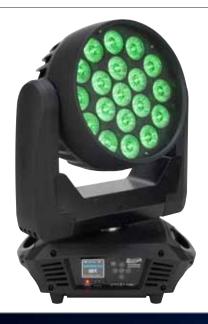

# PLATINUM WASH ZFX PRO

## Sku# EPW868

The Platinum Wash ZFX Pro features the latest in LED Quad Color technology featuring the new high Power OSRAM Quad color RGBW chipset as well as new improved optics providing 30% more output than comparable fixtures. With a wide motorized zoom range from 9 to 43 degrees as well as added chase / zone effects for more a more visual effect, this compact designed unit is ideal for the largest stages offering a compact weight, size and truck pack. Added features include a newly design full color touch screen display, built in EXDMX receiver and battery display backup. The unit has a powercon input for its multi-voltage switching power supply from 100-240v, 3 & 5 pin DMX connections and is CE approved and cETLus approval is pending.