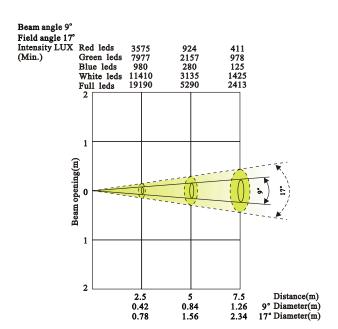

#### Photometric Data

RDM compatible

Full Ring Array control in 42 Ch. extended Mode

**LUX** 19,190 lux @2.5M

**CONTROL** EWDMX Wireless DMX Receiver Built in

3 DMX User Modes - 20/32/42 ch

POWER SUPPLY Auto Switching multi-voltage power supply 100-240v