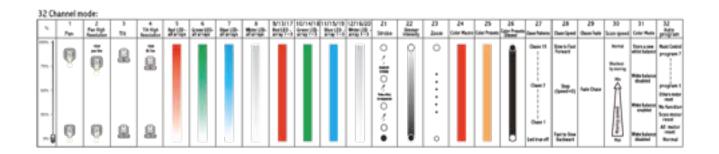

#### **DMX Chart**

RDM compatible

Full Ring Array control in 42 Ch. extended Mode

**LUX** 19,190 lux @2.5M

**CONTROL** EWDMX Wireless DMX Receiver Built in

3 DMX User Modes - 20/32/42 ch

POWER SUPPLY Auto Switching multi-voltage power supply 100-240v